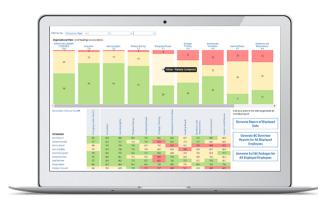

## **Behavioural Competency Analytics**

Behavioural Competency Analytics enables you to **build the behavioural competence that drives high performance.** It measures your employee's competency levels across **leadership**, **emotional intelligence**, **remote working**, and **collaboration**. You can even **map your own** organization's competencies and include them in the system. This data enables you to target development on both a group and an individual level. These **behaviours influence your ability to execute strategy.** 

- · Assess your organizational culture and discover risk areas
- Measure Senior and Emerging Leadership, Emotional Intelligence, Collaborative, Remote Worker and Remote Manager competencies from the Harrison library
- Incorporate your own custom behavioural competencies
- Develop competencies for individuals, teams, departments, and organizational level
- Gain insight into the specific set of behaviours that impact each competency
- Implement actionable development plans that provide guidance and generate enthusiasm