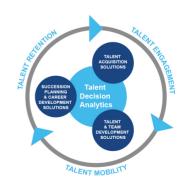

# **Harrison Talent Life Cycle Solutions**

Harrison Assessments uses predictive analytics to help organizations acquire, develop, lead and engage their talent. This comprehensive Talent Decision Analytics provides the intelligence throughout the talent life cycle to build effective teams, develop, engage and retain key talent. Contact us to learn more how we help organizations make great decisions.