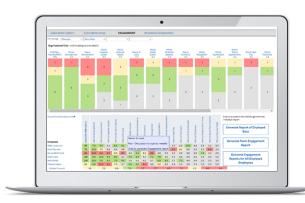

### **Online Interactive Dashboards**

Harrison Assessments' Organizational Analytics solution enables you to inspire a **culture of engagement, retain key talent,** and **build the behavioural competence** that drives high performance. Our online interactive dashboards for **Engagement and Behavioural Competencies** allow you to easily identify development areas using the traffic light colour scheme. Select groups to analyse by department, team, or manager using **customizable tags** and easily generate reports. The **Organizational View** allows you to view group trends while the **Individual View** allows you to drill down to each employees' key factors.

# **Engagement Analytics**

Engagement Analytics measures one's **employment expectations** and the degree to which they believe their expectations are **being fulfilled**. The Organizational View for Engagement bar chart shows **18 engagement factors** ranked from left to right, according to importance given by employees. A **traffic light colour scheme** allows you to view the degree to which each expectation is fulfilled.

The Individual View for Engagement allows you to easily identify areas of concern for each employee in the selected group.

- Retain top talent by understanding what is important to individuals and groups
- Make performance reviews comfortable and productive for everybody
- Create engagement strategies for all levels of the organization
- Develop leaders' capability to engage and retain top talent
- Generate detailed individual and team engagement reports
- · Track engagement year-by-year